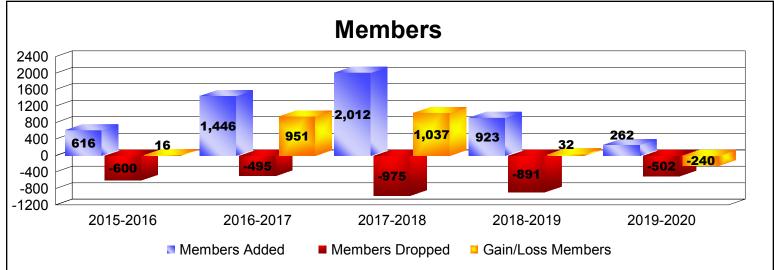

District 322 E

As of December 2019 Cumulative

| Year      | New<br>Clubs | Dropped<br>Clubs | Gain/<br>Loss<br>Clubs | New<br>Members | Charter<br>Members | Reinstate<br>Members | Transfer<br>Members | Total<br>Member<br>Added | Total<br>Members<br>Dropped | Gain/<br>Loss<br>Members |
|-----------|--------------|------------------|------------------------|----------------|--------------------|----------------------|---------------------|--------------------------|-----------------------------|--------------------------|
| 2015-2016 | 12           | -10              | 2                      | 178            | 363                | 72                   | 3                   | 616                      | -600                        | 16                       |
| 2016-2017 | 26           | -5               | 21                     | 562            | 792                | 87                   | 5                   | 1446                     | -495                        | 951                      |
| 2017-2018 | 21           | -14              | 7                      | 1224           | 682                | 91                   | 15                  | 2012                     | -975                        | 1037                     |
| 2018-2019 | 12           | -5               | 7                      | 459            | 376                | 83                   | 5                   | 923                      | -891                        | 32                       |
| 2019-2020 | 6            | -13              | -7                     | 117            | 124                | 19                   | 2                   | 262                      | -502                        | -240                     |
| Average   | 15           | -9               | 6                      | 508            | 467                | 70                   | 6                   | 1052                     | -693                        | 359                      |