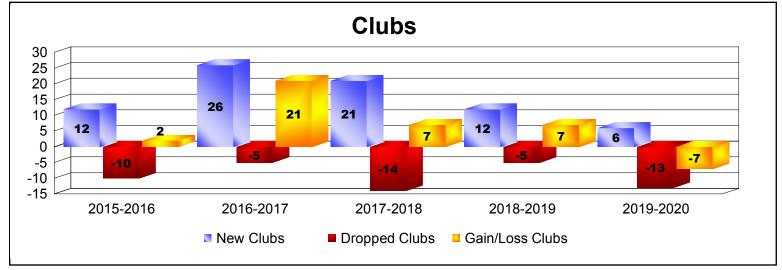

District 322 E

As of December 2019 Cumulative

| Year      | New<br>Clubs | Dropped<br>Clubs | Gain/<br>Loss<br>Clubs | New<br>Members | Charter<br>Members | Reinstate<br>Members | Transfer<br>Members | Total<br>Member<br>Added | Total<br>Members<br>Dropped | Gain/<br>Loss<br>Members |
|-----------|--------------|------------------|------------------------|----------------|--------------------|----------------------|---------------------|--------------------------|-----------------------------|--------------------------|
| 2015-2016 | 12           | -10              | 2                      | 178            | 363                | 72                   | 3                   | 616                      | -600                        | 16                       |
| 2016-2017 | 26           | -5               | 21                     | 562            | 792                | 87                   | 5                   | 1446                     | -495                        | 951                      |
| 2017-2018 | 21           | -14              | 7                      | 1224           | 682                | 91                   | 15                  | 2012                     | -975                        | 1037                     |
| 2018-2019 | 12           | -5               | 7                      | 459            | 376                | 83                   | 5                   | 923                      | -891                        | 32                       |
| 2019-2020 | 6            | -13              | -7                     | 117            | 124                | 19                   | 2                   | 262                      | -502                        | -240                     |
| Average   | 15           | -9               | 6                      | 508            | 467                | 70                   | 6                   | 1052                     | -693                        | 359                      |